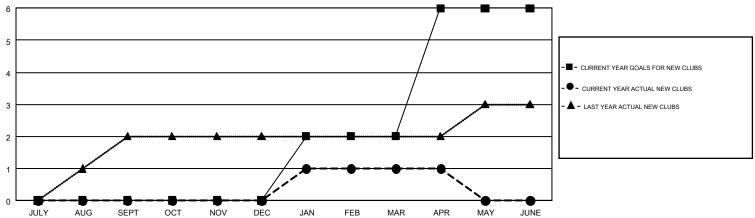

## GOALS AND ACTUAL NEW CLUBS CUMULATIVE

## GMT MONTHLY MEMBERSHIP PROGRESS REPORT

Results as of: 4/30/2018

Multiple District 22

GMT: MAHESH CHITNIS

LOCATION: MARYLAND

GMT CA 1

| Clubs                 |               |           |               | Members               |                           |                         |                                                    |  |
|-----------------------|---------------|-----------|---------------|-----------------------|---------------------------|-------------------------|----------------------------------------------------|--|
| RESULTS FOR 2017-2018 |               |           |               | RESULTS FOR 2017-2018 |                           |                         |                                                    |  |
| QUARTER               | NEW CLUB GOAL | NEW CLUBS | DROPPED CLUBS | QUARTER               | MEMBER GROWTH NET<br>GOAL | MEMBER GROWTH<br>ACTUAL | DROPPED<br>MEMBERS ACTUAL<br>(including transfers) |  |
| JULY/AUG/SEPT         | 0             | 0         | 2             | JULY/AUG/SEPT         | -6                        | 98                      | 213                                                |  |
| OCT/NOV/DEC           | 0             | 0         | 1             | OCT/NOV/DEC           | -6                        | 173                     | 212                                                |  |
| JAN/FEB/MAR           | 2             | 1         | 3             | JAN/FEB/MAR           | 50                        | 193                     | 220                                                |  |
| APR/MAY/JUNE          | 4             | 0         | 1             | APR/MAY/JUNE          | 46                        | 55                      | 47                                                 |  |