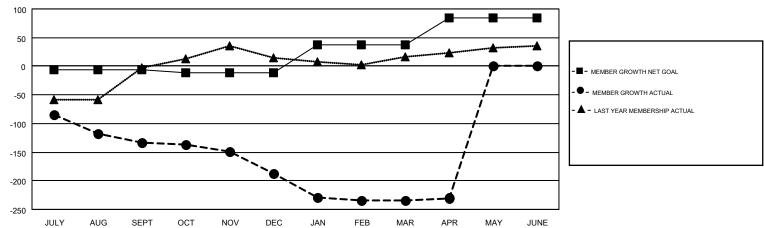

## GOALS AND ACTUAL MEMBERS CUMULATIVE

| DROPPED MEMBERS                                                                   |     | 133 CLUBS OF 221 ADDED 1 OR MORE<br>NEW MEMBERS | GENDER DISTRIBUTION           MALE         4,492 (67.65%)           FEMALE         2,148 (32.35%) |  |       |
|-----------------------------------------------------------------------------------|-----|-------------------------------------------------|---------------------------------------------------------------------------------------------------|--|-------|
| DROPPED MEMBERS  DECEASED                                                         | 111 | CLICK HERE FOR CUMULATIVE                       | TOTAL FAMILY UNIT MEMBERS                                                                         |  | 1,269 |
| CLUB CANCELLED         34           OTHER         547           TOTAL         692 |     | MEMBERSHIP DATA                                 | FAMILY MEMBERS PAYING HALF<br>DUES                                                                |  | 657   |

## GMT MONTHLY MEMBERSHIP PROGRESS REPORT

Results as of: 4/30/2018

Multiple District 22

GMT: MAHESH CHITNIS

LOCATION: MARYLAND

GMT CA 1

| Clubs                 |               |           |               | Members               |                           |                         |                                                    |  |
|-----------------------|---------------|-----------|---------------|-----------------------|---------------------------|-------------------------|----------------------------------------------------|--|
| RESULTS FOR 2017-2018 |               |           |               | RESULTS FOR 2017-2018 |                           |                         |                                                    |  |
| QUARTER               | NEW CLUB GOAL | NEW CLUBS | DROPPED CLUBS | QUARTER               | MEMBER GROWTH NET<br>GOAL | MEMBER GROWTH<br>ACTUAL | DROPPED<br>MEMBERS ACTUAL<br>(including transfers) |  |
| JULY/AUG/SEPT         | 0             | 0         | 2             | JULY/AUG/SEPT         | -6                        | 98                      | 213                                                |  |
| OCT/NOV/DEC           | 0             | 0         | 1             | OCT/NOV/DEC           | -6                        | 173                     | 212                                                |  |
| JAN/FEB/MAR           | 2             | 1         | 3             | JAN/FEB/MAR           | 50                        | 193                     | 220                                                |  |
| APR/MAY/JUNE          | 4             | 0         | 1             | APR/MAY/JUNE          | 46                        | 55                      | 47                                                 |  |